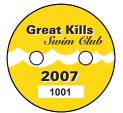

## **SWIM TAGS**

Long life, waterproof Swim Tags come in many colors, shapes and sizes.

- Can be dated and numbered for seasonal use and club/pool member identification.
- Swim Tags come with safety pins.