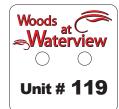

## **SWIM TAGS**

Long life, waterproof Swim Tags come in many colors, shapes and sizes.

- Can be dated and numbered for seasonal use and club/pool member identification.
- Swim Tags come with safety pins.