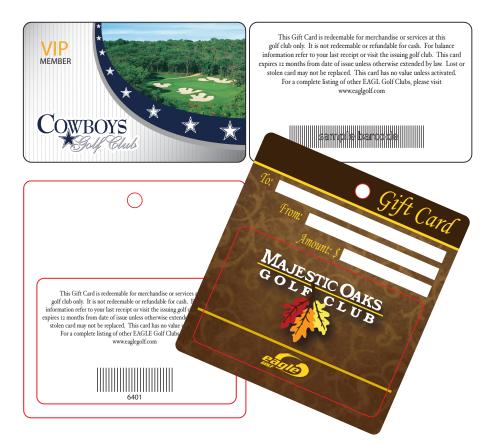

### **GIFT CARDS**

Club Gift Cards by ILC come ready to hang at your point of purchase display.

- Cards can be barcoded, numbered and laminated with a magnetic stripe.