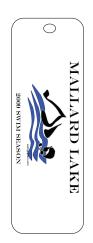

## **BAG TAGS**

For special events Bag Tags may be printed one or both sides, personalized and slotted to be worn with lanyards.