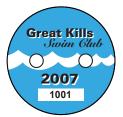

## **SWIM TAGS**

Long life, waterproof Swim Tags come in many colors, shapes and sizes.

- Can be dated and numbered for seasonal use and club/pool member identification.
- Swim Tags come with safety pins.